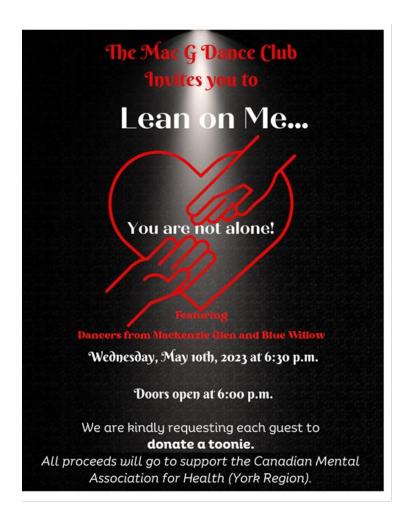

## Mackenzie Glen PS

SCHOOL COUNCIL May 1, 2023 6:30 p.m. to 7:30 p.m.

| Item                                                 | Time         | Notes                                     |
|------------------------------------------------------|--------------|-------------------------------------------|
| Welcome                                              | 6:30-6:35 pm | Executive Council:                        |
|                                                      | ·            | Co-chairs: Jeff Rosekat & Steve Ramsumeer |
|                                                      |              | Secretary - Lina Simpson                  |
|                                                      |              | Co-treasurers: Bhanu Misra Marya          |
|                                                      |              | & Bahareh Farooji                         |
|                                                      |              | Fundraising:                              |
|                                                      |              | Chris Schock                              |
|                                                      |              | Sabrina Romeo                             |
| Approval of the Agenda                               | 6:35-6:40 pm |                                           |
| Principal's Report:                                  | 6:40-7:15 pm |                                           |
| Sikh Heritage Month                                  |              | •                                         |
| Asian Heritage Month and Jewish Heritage             |              |                                           |
| Month                                                |              |                                           |
| Autism Awareness                                     |              |                                           |
| 20 Minute Makeover                                   |              |                                           |
| Robotics Club and Modern Learning                    |              |                                           |
| Spring it Forward Assembly                           |              |                                           |
| Kindergarten Legoland Field Trip                     |              |                                           |
| Wellness Week and Wellness Day                       |              |                                           |
| Lean on Me Dance Performance                         |              |                                           |
| Spring Showcase                                      |              |                                           |
| Class Placements                                     |              |                                           |
| Fundraising:                                         | 7:15-7:25 pm | •                                         |
| <ul> <li>Big Box of Cards Update</li> </ul>          |              |                                           |
| New Business:                                        | 7:25-7:30 pm |                                           |
| <ul><li>End of Year Event</li></ul>                  | ·            |                                           |
| <ul> <li>any items members which to bring</li> </ul> |              |                                           |
| forward                                              |              |                                           |
| Adjournment                                          | 7:30 pm      |                                           |